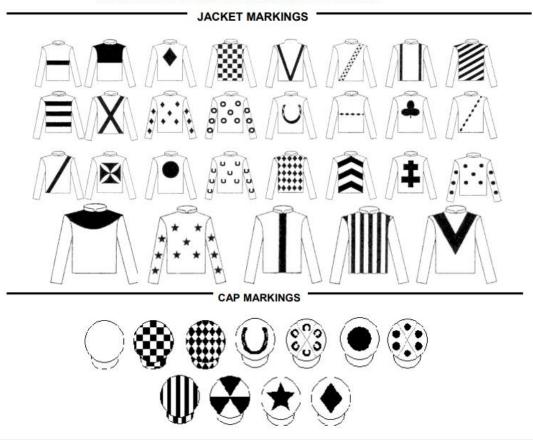

similar images that do not satisfy this requirement will not be approved.

- Colours must be identical when viewed from back to front and side to side.
- Hoops, stripes, V's and braces be not less than 5cm wide in the material itself.
- Multiple spots, stars, diamonds, checks, sashes and armbands must not be less than 10cm wide.
- Bands must be less than 15cm wide.
- Single diamonds (that is one on the front and one on the back) must not be less than 30cm by 20cm.
- Single spots must not be less than 20cm in diameter.
- Motifs that vary from this should use these sizes as a guide.
- There are minimal restrictions on designs other than numerals, letters, words, offensive motifs and use of commercial property (registered logos, trademarks).

#### **EXAMPLES OF CONVENTIONAL RACING COLOURS**



# Categories of Colours Permitted

#### **CATEGORY A**

#### Individual Persons, Registered Syndicates or Racing Stables

Restrictions:

- Use of letters, numbers or offensive motifs will not be permitted;
- Commercial property (eg registered logos or trademarks, etc) is prohibited.

Colours falling into Category A may be registered in the Northern Territory or elsewhere as set out under the Local Rules.

1 year registration \$110.00 inc GST 5 year registration \$150.00 inc GST

#### **CATEGORY B**

## **Racing Syndicators or Studs**

Such persons may apply to have a design/logo registered for use on horses raced in whole or in partnership by them. Designs must be approved but must not include registered logos or trademarks unless expressly registered to them. Colours falling into Catego